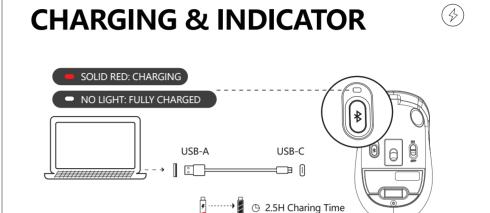

Flashing Red light indicates when the battery is below 25%.



## **WARNING STATEMENT**

(3)

The following actions may/will cause damages to the product.

- 1. To disassemble, bump, crush, or throwing into fire, you may cause irrefutable damages in event of the lithium battery leakage.
- 2. Do not expose under the strong sunlight.
- 3. Please obey all local laws when discarding the batteries, if possible please recycle it.

  Do not dispose it as household garbage, it may cause a fire or an explosion.
- 4. Please try to avoid charging in the environment below 0°C.
- 5. Do not remove or replace the battery.









www.a4tech.com

Scan for E-Manual