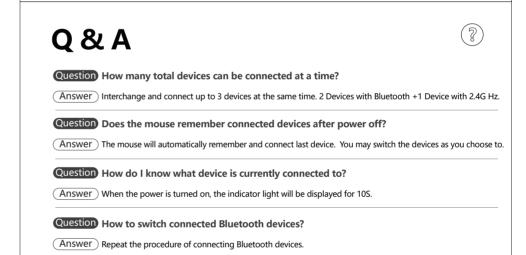

Flashing Red light indicates when the battery is below 25%.



## **WARNING STATEMENT**

(3)

The following actions may/will cause damages to the product.

- 1. To disassemble, bump, crush, or throwing into fire, you may cause irrefutable damages in event of the lithium battery leakage.
- 2. Do not expose under the strong sunlight.
- 3. Please obey all local laws when discarding the batteries, if possible please recycle it.

  Do not dispose it as household garbage, it may cause a fire or an explosion.
- 4. Please try to avoid charging in the environment below 0°C.
- 5. Do not remove or replace the battery.









www.a4tech.com

Scan for E-Manual