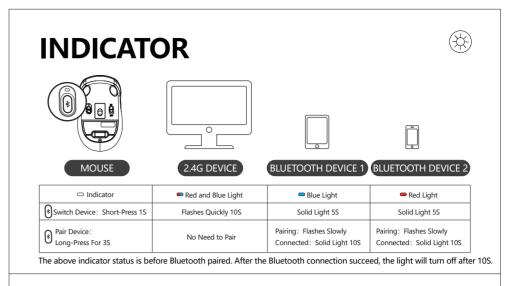

Flashing Red light indicates when the battery is below 25%.



## **WARNING STATEMENT**

(3)

The following actions may/will cause damages to the product.

- 1. To disassemble, bump, crush, or throwing into fire, you may cause irrefutable damages in event of the lithium battery leakage.
- 2. Do not expose under the strong sunlight.
- 3. Please obey all local laws when discarding the batteries, if possible please recycle it.

  Do not dispose it as household garbage, it may cause a fire or an explosion.
- 4. Please try to avoid charging in the environment below 0°C.
- 5. Do not remove or replace the battery.









www.a4tech.com

Scan for E-Manual