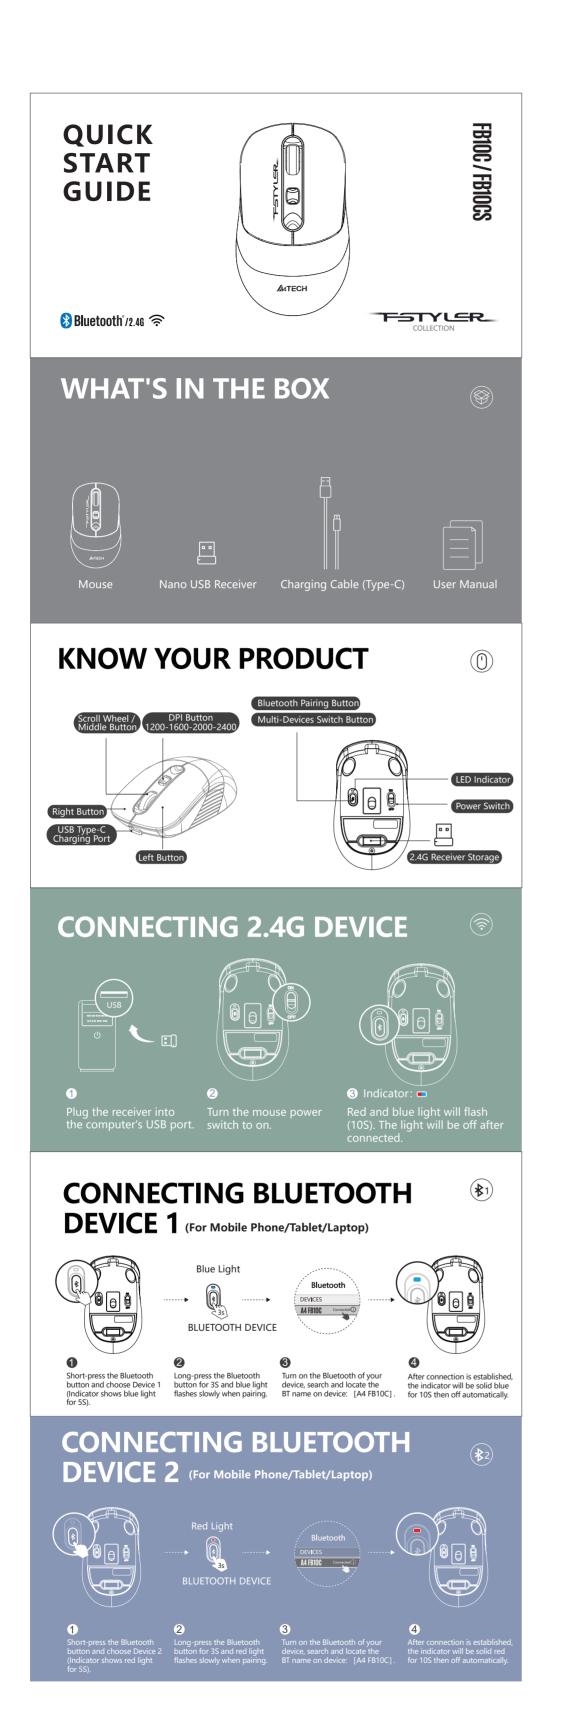

Flashing Red light indicates when the battery is below 25%.



## **WARNING STATEMENT**

(3)

The following actions may/will cause damages to the product.

- 1. To disassemble, bump, crush, or throwing into fire, you may cause irrefutable damages in event of the lithium battery leakage.
- 2. Do not expose under the strong sunlight.
- 3. Please obey all local laws when discarding the batteries, if possible please recycle it.

  Do not dispose it as household garbage, it may cause a fire or an explosion.
- 4. Please try to avoid charging in the environment below 0°C.
- 5. Do not remove or replace the battery.









www.a4tech.com

Scan for E-Manual