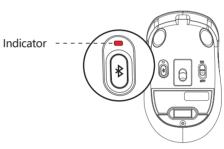

Flashing Red light indicates when the battery is below 25%.



## **WARNING STATEMENT**

(3)

The following actions may/will cause damages to the product.

- 1. To disassemble, bump, crush, or throwing into fire, you may cause irrefutable damages in event of the lithium battery leakage.
- 2. Do not expose under the strong sunlight.
- 3. Please obey all local laws when discarding the batteries, if possible please recycle it.

  Do not dispose it as household garbage, it may cause a fire or an explosion.
- 4. Please try to avoid charging in the environment below 0°C.
- 5. Do not remove or replace the battery.









www.a4tech.com

Scan for E-Manual